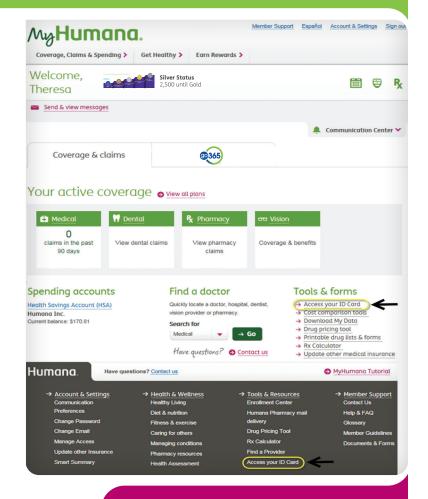

## How to view a copy of your dental identification (ID) card

You will have access to view and print your dental ID cards via the website or mobile app within 10 working days of enrollment.

## Here's how

- Go to Humana.com and sign in/register for MyHumana (Have your Humana member ID or Social Security number available)
- Click "Access your ID Card" under "Tools & forms" in the lower right of your MyHumana home page or in the page's footer under "Tools & Resources"
- A new window will appear with links to the ID card or proof of coverage
- Print if desired.